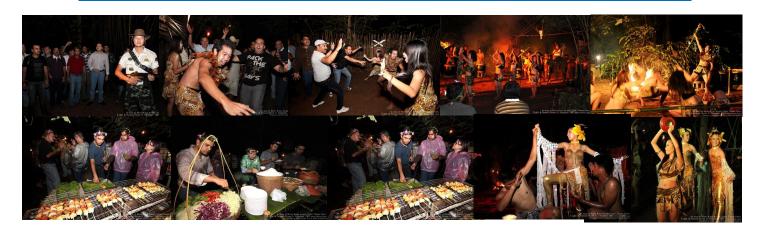

# Jungle Night Light & Sound Theme Party / TTH 214

**Location** Baan Chang House, 3 km. from River Kwai Bridge

Time: 19.00- 23.00 hr.

#### Location

Baan Chang House is located in the woodland, about 3 km. from the River Kwai Bridge. Occupying over the 4 rai of land, This house is not only a home but also other wild creatures such as birds, squirrels, butterflies, reptiles and insects. All these are living together in the tranquility and peaceful atmosphere of the woodland nearest to Kanchanaburi town.

### **Design and theme**

- Cave entrance to the party: Artificial cave with jungle theme decoration at the entrance.
- Lighting: Lambs, lanterns and candles will be used instead of electricity.
- Seats: Seats made from natural materials such as straw, bamboo and other wood materials.
- Food stall: Bamboo stalls and jungle theme tents
- Waiter and waitress: Dressed in stone age costumes
- Dinner wares: all items made from natural materials: bamboo, banana leaves, wood.
- Camp fire setting: dance shows at the camp fire setting.
- Washroom service: Mobile bathroom van rented over the party period.

## **Shows**

- A mixture of contemporary and traditional Thai dances
- Drum dancing
- Thai martial art: Thai boxing, sword fighting and other fighting
- Fire dancing
- Ice-breaker activities